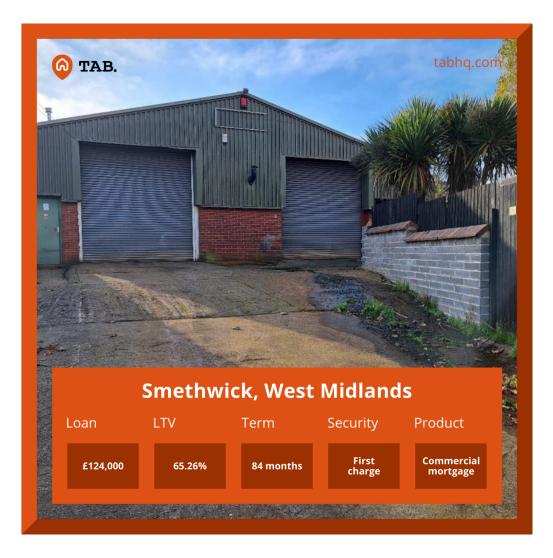

## £124,000 commercial mortgage for an industrial unit in Smethwick, West Midlands.

**Case studies** 

25.04.25

TAB provided a £124,000 commercial mortgage for 84 months, secured against a commercial property in Smethwick, West Midlands, with an LTV of 65.26%.

The property is a detached industrial unit with a brick and steel exterior and a single-storey layout. It includes a yard to the front and is in a reasonable condition for its age and use.

TAB was comfortable providing the mortgage at 65.26% LTV, supporting the borrower's plans to secure the site within the required timeframe.