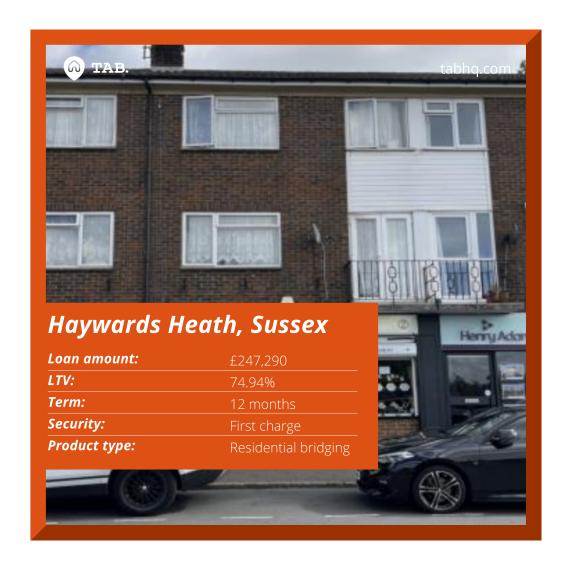

## 108251 - £247,290 residential bridging loan against a mid-terrace building in Sussex

**Case studies** 

04.10.24

TAB facilitated a £247,290 residential bridging loan for a term of 12 months at an LTV of 74.94%.

The property is a 1960s three-storey, mixed-use, mid-terrace building located in the town centre of Haywards Heath. The ground floor features a retail unit, currently operating as a jewellery shop, with a two-bedroom maisonette situated above.