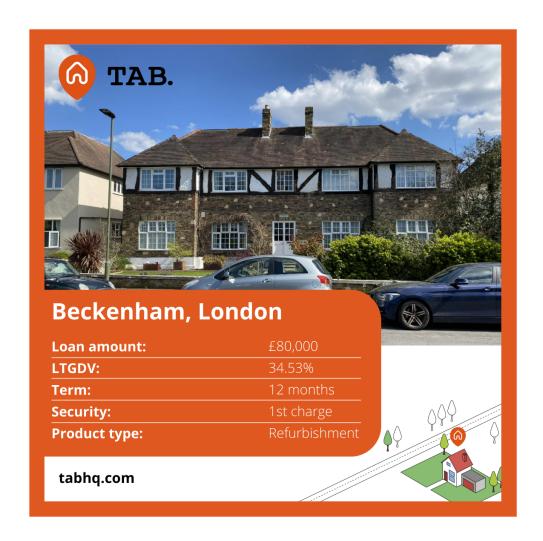

## 2760 - Beckenham, London

**Case studies** 

22.07.22

Name of case study: 2760 - Beckenham, London

Loan amount: £80,000

**LTGDV:** 34.53%

Term: 12 months

**Gross rate:** 9.60% pa **Security:** 1st charge

**Product type:** Refurbishment **Property type:** Residential

TAB is pleased to confirm that we have completed a £80,000 first charge refurbishment bridging loan secured against a residential property in Beckenham. The property comprises the roof space above four flats arranged over two floors.