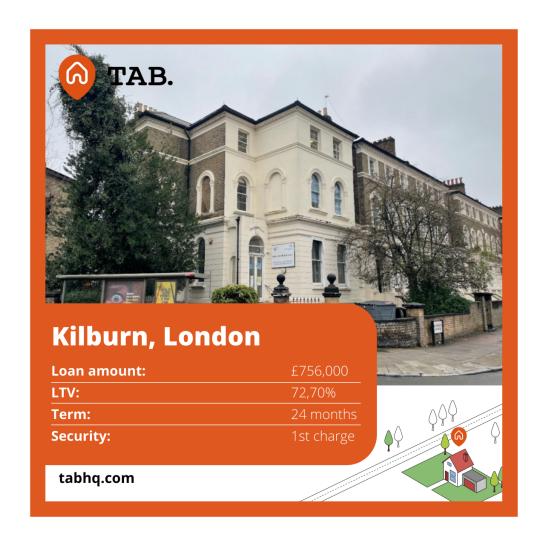

## 2907 - Kilburn, London

**Case studies** 

30.03.22

Name of case study: 2907 - Kilburn, London

Gross rate: 9.00% pa

**Term:** 24 months

**LTV:** 72.70%

**Loan amount:** £756,000

Type of property: Commercial

**Security:** 1st charge

The loan was for the acquisition of this commercial property located on the corner of Cambridge Gardens and Cambridge Avenue, in a prime location near Maida Vale. Nearby offers an excellent selection of retailers, restaurants, cafes as well as numerous public open spaces.

The first charge commercial bridging loan was for £756,000 for 24 months, with an LTV of 72.70%. The property used as security comprises a four story Grade II listed link building, and is currently the local area's main doctors surgery, with established tenants. The client is looking to retain the property long term and refinance out of the bridge.