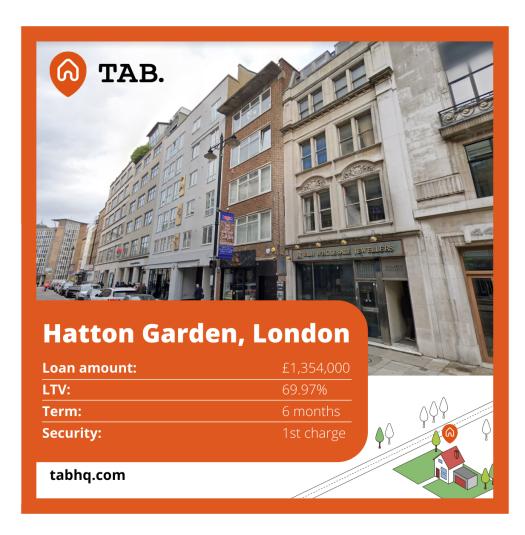

## 2537 - Hatton Garden, London

## **Case studies**

22.03.22

Name of case study: 2537 - Hatton Garden, London Gross rate: 12.00% Term: 6 months

LTV: 69.97% Loan amount: £1,354,000 Type of property: Commercial Security: 1st charge

The client is borrowing £1.35m on a first charge commercial loan against a freehold property, with a loan to value of 69.97%. The site is regarded as a family-owned jeweller located in the luxurious Hatton Garden commercial zone.

The property comprises a six storey mid-terraced building arranged with different commercial entities including retail, office and workshop space.

The property is located in one of England's most famous locations for jewellery shopping. A busy area of London with a large footfall, the property is conveniently located within walking distance of a wide selection of amenities that includes shops and high-end restaurants and within close proximity of Farringdon, Barbican and Chancery Lane tube stations.