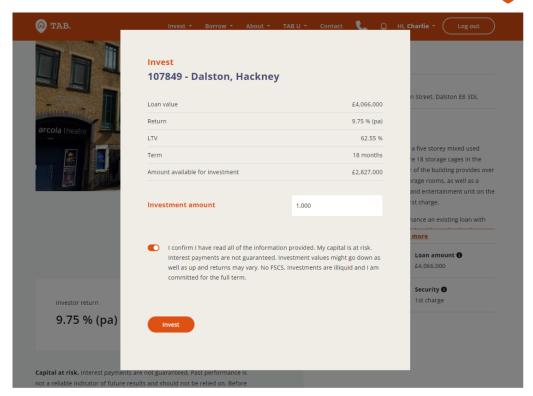

**3.** Choose the investment that you are interested in

- 4. Review all the information that's provided
- **5.** Click the invest button

- 6. Enter your chosen investment amount, in increments of £1,000
- **7.** Click invest
- 8. Confirm you have read all the information that's provided, and click confirm
- 9. Receive confirmation of your investment via email