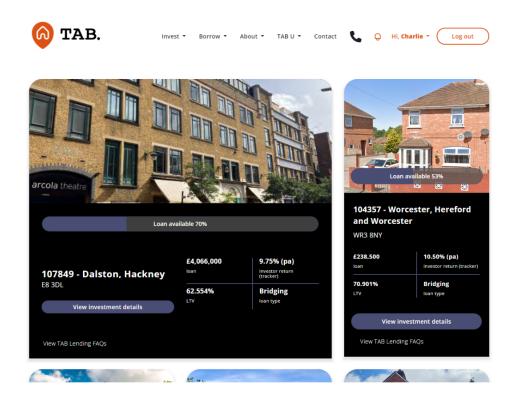

## 01.03.21

We have provided instructions on how to invest on the TAB Market. Before you can invest you need to have a TAB account.

- 1. Log in to your online account here
- 2. Navigate to the TAB Market from the 'invest' drop down menu in the top navigation bar

**3.** Choose the investment that you are interested in

- 4. Review all the information that's provided
- **5.** Click the invest button

- 6. Enter your chosen investment amount, in increments of £1,000
- **7.** Click invest
- 8. Confirm you have read all the information that's provided, and click confirm
- 9. Receive confirmation of your investment via email