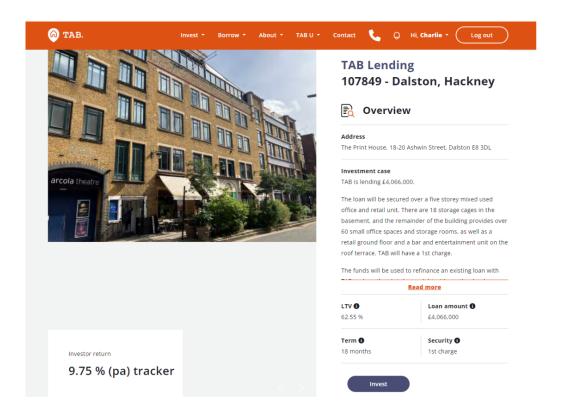

**3.** Choose the investment that you are interested in

- 4. Review all the information that's provided
- **5.** Click the invest button

- 6. Enter your chosen investment amount, in increments of £1,000
- **7.** Click invest
- 8. Confirm you have read all the information that's provided, and click confirm
- 9. Receive confirmation of your investment via email